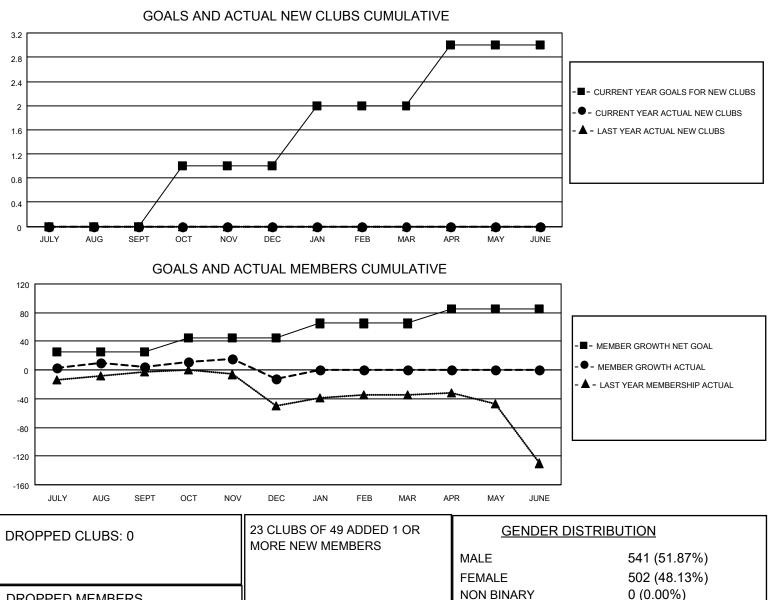

## LOCATION ARIZONA

District 21 S

Results as of: 12/31/2022

| Clubs                 |               |           |               | Members               |                        |                         |                                                    |
|-----------------------|---------------|-----------|---------------|-----------------------|------------------------|-------------------------|----------------------------------------------------|
| RESULTS FOR 2022-2023 |               |           |               | RESULTS FOR 2022-2023 |                        |                         |                                                    |
| QUARTER               | NEW CLUB GOAL | NEW CLUBS | DROPPED CLUBS | QUARTER               | BER GROWTH NET<br>GOAL | MEMBER GROWTH<br>ACTUAL | DROPPED<br>MEMBERS ACTUAL<br>(including transfers) |
| JULY/AUG/SEPT         | 0             | 0         | 0             | JULY/AUG/SEPT         | 25                     | 38                      | 28                                                 |
| OCT/NOV/DEC           | 1             | 0         | 0             | OCT/NOV/DEC           | 20                     | 40                      | 51                                                 |
| JAN/FEB/MAR           | 1             | 0         | 0             | JAN/FEB/MAR           | 20                     | 0                       | 0                                                  |
| APR/MAY/JUNE          | 1             | 0         | 0             | APR/MAY/JUNE          | 20                     | 0                       | 0                                                  |

|                 |    |                           | FEMALE                         | 502 (48.13%) |
|-----------------|----|---------------------------|--------------------------------|--------------|
| DROPPED MEMBERS |    |                           | NON BINARY                     | 0 (0.00%)    |
| DECEASED 9      |    |                           | PREFER NOT TO ANSWER 0 (0.00%) |              |
| CLUB CANCELLED  | 0  | CLICK HERE FOR CUMULATIVE | TOTAL FAMILY UNIT MEMBERS      | 3 239        |
| OTHER           | 70 | MEMBERSHIP DATA           |                                |              |
| TOTAL           | 79 |                           | FAMILY MEMBERS PAYING HAI      | LF DUES 122  |
|                 |    |                           |                                |              |